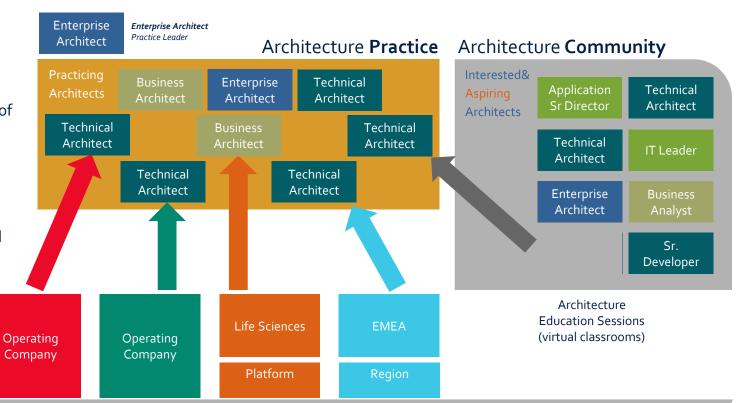

#### **Community Vision Aligns Architecture Work**

## Architecture Communities:

- Typically led by an Enterprise Architect
- Joined by architects of all job types/roles
- Share domain and methodology knowledge in virtual classrooms across companies, R&D and Business teams
- Enables architects to drive delivery
- Creates a talent pipeline

Practice led collaboration enables community delivery

### The Architecture Talent Fountain

Growth within Architecture careers

Exporting architecture talent into the organization

Elevating community contributors

Developing talent in the Community