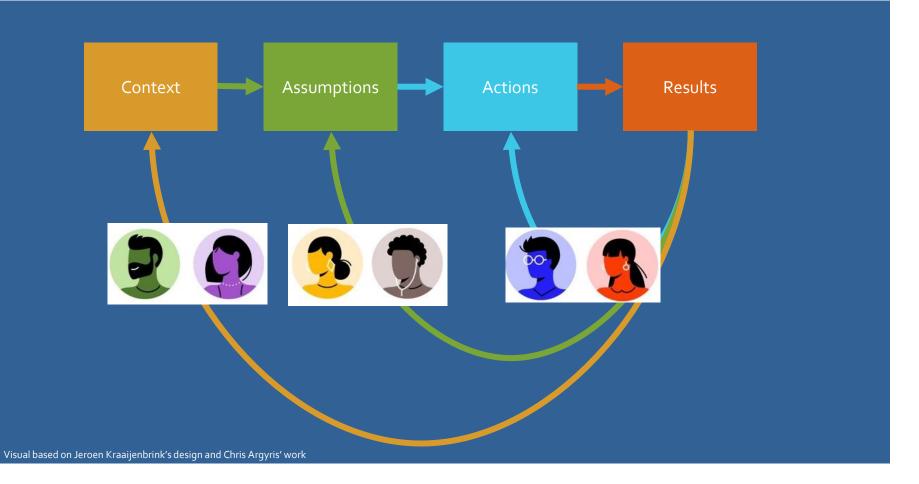

## Three Levels of Learning

## Learning is Aligning to Feedback

## Learning at Multiple Altitudes

#### Architects Adapt When the Strategy Shifts

- Architects must ask for, listen to and adapt with feedback to support transformation
- A shift might arrive when architecture flags a concern or steers towards an approach that is no longer relevant
- Architecture must be ready to evolve each learning loop continuously:
  - 1. The way to do things right
  - 2. The right things to do
  - 3. The ways we decide what is right