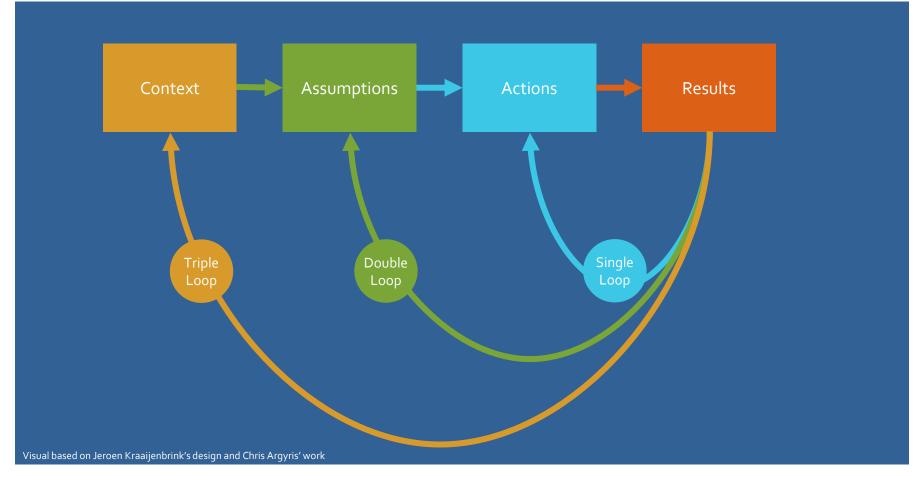

## Three Levels of Learning

## Learning is Aligning to Feedback

## Learning at Multiple Altitudes

#### Architects Adapt When the Strategy Shifts

- Architects must ask for, listen to and adapt with feedback to support transformation
- A shift might arrive when architecture flags a concern or steers towards an approach that is no longer relevant
- Architecture must be ready to evolve each learning loop continuously:
  - 1. The way to do things right
  - 2. The right things to do
  - 3. The ways we decide what is right