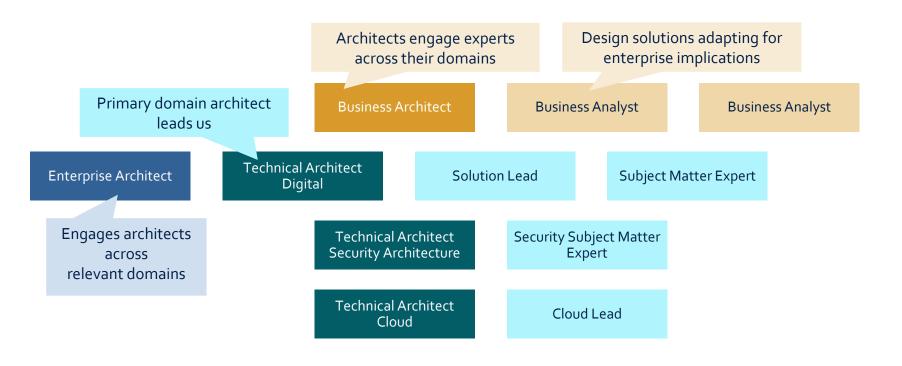

#### Architects Keep Pace with Technologies that Matter

- Understanding the strategy, architects can narrow in on relevant innovation and trends that drive the desired outcomes
- They curate current and target technology roadmaps in the areas of the greatest interest
- Design teams are built from the most knowledgeable experts for their areas
- These experts are empowered to extend into the relevant emerging solution areas

#### **Architecture Design Teams**

**Business Architects** 

**Enterprise Architects** 

Technical Architects

Subject Matter Experts