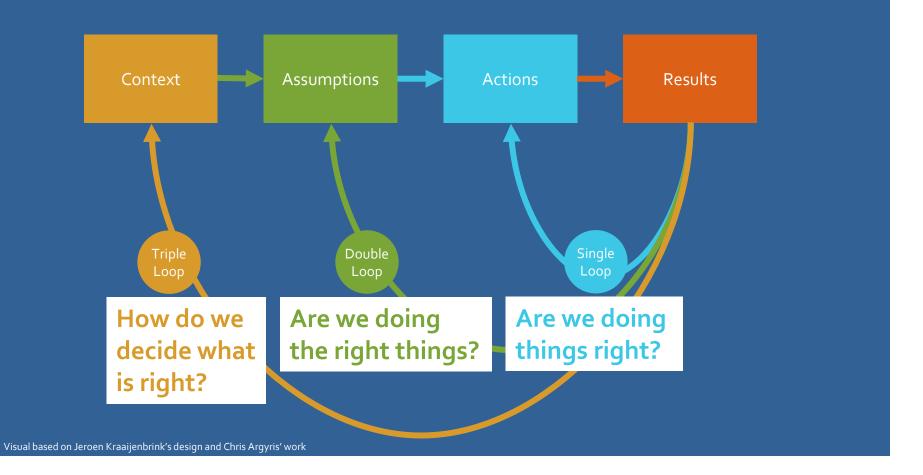

#### Architects Adapt When the Strategy Shifts

- Architects must ask for, listen to and adapt with feedback to support transformation
- A shift might arrive when architecture flags a concern or steers towards an approach that is no longer relevant
- Architecture must be ready to evolve each learning loop continuously:
  - 1. The way to do things right
  - 2. The right things to do
  - 3. The ways we decide what is right