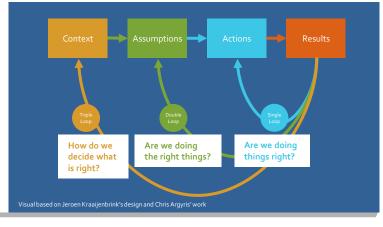

#### Architects Adapt When the Strategy Shifts

- Architects must ask for, listen to and adapt with feedback to support transformation
- A shift might arrive when architecture flags a concern or steers towards an approach that is no longer relevant
- Architecture must be ready to evolve each learning loop continuously:
  - 1. The way to do things right
  - 2. The right things to do
  - 3. The ways we decide what is right